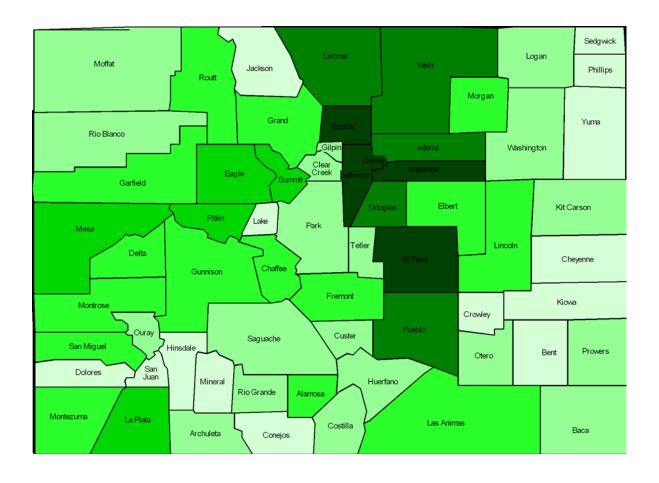

## **Counties With the Most Languages Spoken**

| Rank | County            | Languages |
|------|-------------------|-----------|
| 1    | Denver County     | 68        |
| 2    | Arapahoe County   | 66        |
| 3    | El Paso County    | 65        |
| 4    | Jefferson County  | 64        |
| 5    | Boulder County    | 62        |
| 6    | Adams County      | 42        |
| 7    | Larimer County    | 38        |
| 8    | Douglas County    | 34        |
| 9    | Pueblo County     | 26        |
| 10   | Weld County       | 21        |
| 11   | Eagle County      | 18        |
| 12   | La Plata County   | 17        |
| 13   | Mesa County       | 16        |
| t-14 | Pitkin County     | 12        |
| t-14 | Summit County     | 12        |
| 16   | Fremont County    | 10        |
| t-17 | Delta County      | 9         |
| t-17 | Routt County      | 9         |
| t-19 | Garfield County   | 8         |
| t-19 | Grand County      | 8         |
| t-21 | Gunnison County   | 7         |
| t-21 | Montezuma County  | 7         |
| t-21 | Montrose County   | 7         |
| t-21 | San Miguel County | 7         |
| t-25 | Alamosa County    | 6         |
| t-25 | Chaffee County    | 6         |
| t-25 | Elbert County     | 6         |
| t-25 | Las Animas County | 6         |
| t-25 | Lincoln County    | 6         |
| t-25 | Morgan County     | 6         |

## Languages in Colorado

- Denver County's 68 languages tied for the 77th highest number recorded in any county in the United States. Other Colorado counties that were highly ranked included: Arapahoe County (t-85), El Paso County (t-91), Jefferson County (t-96) and Boulder County (101).
- Colorado has the highest percentage of speakers of Afrikaans, Mongolian and Ute in the United States. The Centennial State also ranks third in the percentage of Apache and Hopi speakers and fourth in the percentage of Navajo speakers.
- Montezuma County has the sixth highest percentage of Ute speakers of any county in the nation.
   Other counties that rank highly in a given language include: Montezuma County (sixth, Navaho).

## Number of Languages Spoken By County