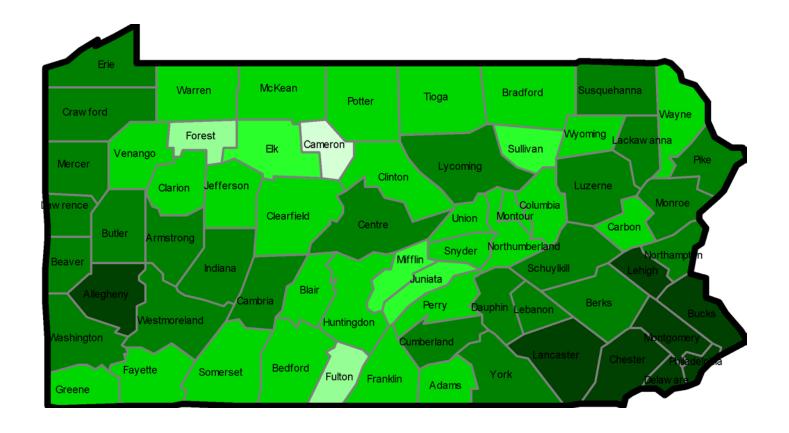

## **PENNSYLVANIA**

Population: 12,281,054 Number of Counties: 67

135
Languages spoken

35 Counties with 20 or more languages spoken

Counties with 10 or more languages spoken

Counties with 5 or more languages spoken

## **Counties With the Most Languages Spoken**

| Rank | County              |  | Languages |
|------|---------------------|--|-----------|
| 1    | Philadelphia County |  | 84        |
| 2    | Allegheny County    |  | 76        |
| 3    | Delaware County     |  | 70        |
| 4    | Montgomery County   |  | 68        |
| 5    | Bucks County        |  | 57        |
| 6    | Chester County      |  | 56        |
| 7    | Lancaster County    |  | 55        |
| 8    | Lehigh County       |  | 52        |
| t-9  | Berks County        |  | 44        |
| t-9  | Centre County       |  | 44        |
| t-9  | Northampton County  |  | 44        |
| 12   | Dauphin County      |  | 42        |
| 13   | York County         |  | 37        |
| 14   | Cumberland County   |  | 36        |
| t-15 | Erie County         |  | 34        |
| t-15 | Monroe County       |  | 34        |
| 17   | Lackawanna County   |  | 33        |
| 18   | Luzerne County      |  | 32        |
| 19   | Westmoreland County |  | 30        |
| 20   | Washington County   |  | 29        |
| 21   | Beaver County       |  | 27        |
| t-22 | Butler County       |  | 26        |
| t-22 | Cambria County      |  | 26        |
| t-22 | Schuylkill County   |  | 26        |
| t-25 | Lebanon County      |  | 25        |
| t-25 | Mercer County       |  | 25        |

## **PENNSYLVANIA**

Number of Languages Spoken By County